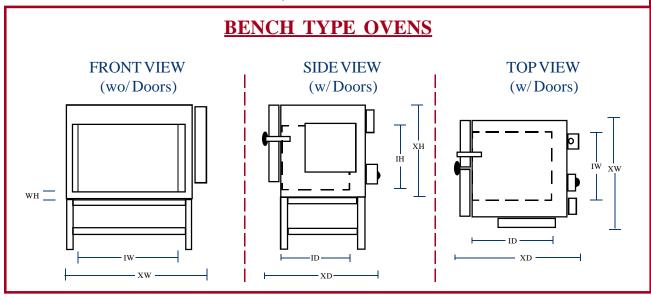

## **BENCH / CABINET TYPE OVENS**

- Bench / Cabinet Ovens are Available in Electric Models Only
- 3" Angle Iron Frame (Except Model 222) with
  8# Density Mineral Wool Insulation
- 16g Aluminized Steel Interior and Duct Work
- 16g Cold Rolled Steel Exterior with Zinc Primer and Gray Enamel Finish
- Ovens are built Standard to 500°F Maximum
- Standard includes Air Circulation, Forced Exhaust, Purge Timer, and Explosion Relief
- Standard Controls Include LED PID Temp. Controller, High Limit, & Batch Timer
- Options include: Drip Pan & Loading Rack, Stands, Shelves, Shelf Brackets, & High Temperatures