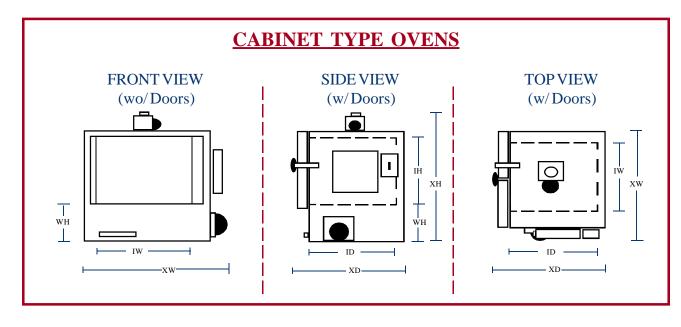

## **BENCH / CABINET TYPE OVENS**

- Bench / Cabinet Ovens are Available in Electric Models Only
- 3" Angle Iron Frame (Except Model 222) with
  8# Density Mineral Wool Insulation
- 16g Aluminized Steel Interior and Duct Work
- 16g Cold Rolled Steel Exterior with Zinc Primer and Gray Enamel Finish
- Ovens are built Standard to 500°F Maximum
- Standard includes Air Circulation, Forced Exhaust, Purge Timer, and Explosion Relief
- Standard Controls Include LED PID Temp. Controller, High Limit, & Batch Timer
- Options include: Drip Pan & Loading Rack, Stands, Shelves, Shelf Brackets, & High Temperatures