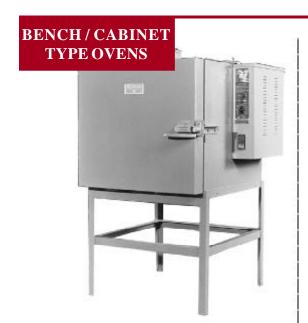

## BENCH/CABINET TYPE OVENS

## **BENCH / CABINET TYPE OVENS**

- Bench / Cabinet Ovens are Available in Electric Models Only
- 3" Angle Iron Frame (Except Model 222) with
  8# Density Mineral Wool Insulation
- 16g Aluminized Steel Interior and Duct Work
- 16g Cold Rolled Steel Exterior with Zinc Primer and Gray Enamel Finish
- Ovens are built Standard to 500°F Maximum
- Standard includes Air Circulation, Forced Exhaust, Purge Timer, and Explosion Relief
- Standard Controls Include LED PID Temp. Controller, High Limit, & Batch Timer
- Options include: Drip Pan & Loading Rack, Stands, Shelves, Shelf Brackets, & High Temperatures