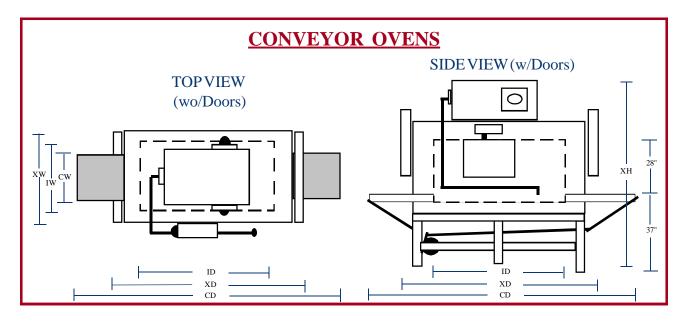

# TUNNEL OVENS (ETO & GTO) & CONVEYOR OVENS (ECO & GCO)

### **TUNNEL / CONVEYOR OVENS**

- Available in Gas or Electric (Electric by Quote Only)
- Standard Construction & Controls Standard same as Walk-In / Truck-In Oven
- Ovens are built Standard to 500°F Maximum. For Higher Temperatures, Call the Factory
- Tunnel Oven Options include Stand, High Temperature, Vertical Lift Doors, and Overhead Rail Accommodations
- Conveyor Ovens are Standard with 1" x 1" SS Flat Wire Belt & Adjustable Speed (3"- 2' / Min)
- Conveyor Ovens Include Stand to Raise Belt to 37" Above Building Floor (Unless Advised Differently)
  - Conveyor Ovens include Vestibule, Heat Curtain, and Adjustable Door Panel on Each End. Tunnel Ovens offer similiar Features as Options